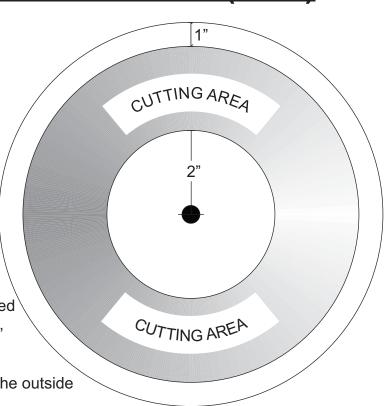

<u>Preferred Cutting Side:</u> The side without the stamped quality code. The other side, although frequently cuttable, may have physical defects in cutting area.

**Cutting Area:** Defined as the area one (1") inch from the outside edge and two (2") inches from the center. (see diagram)